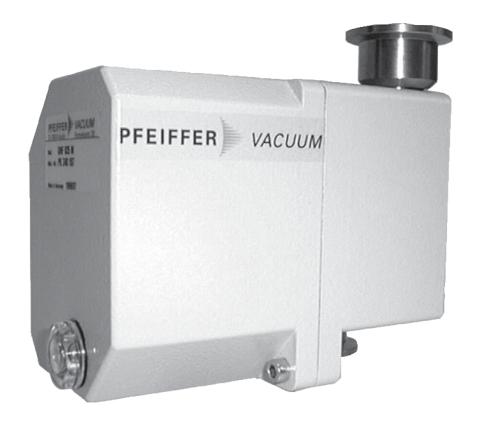

# ZFO 16, zeolite trap

Similar Image

#### **ZFO 16, zeolite trap**

■ Prevents operating fluid backflow on the intake side

| Technical Data                      | ZFO 16, zeolite trap            |
|-------------------------------------|---------------------------------|
| Conductance at 1 · 10 <sup>-2</sup> | 0.3 l/s                         |
| Conductance at 100 hPa              | 31 l/s                          |
| Conductance at 1 hPa                | 0.7 l/s                         |
| Connection flange (in)              | DN 16 ISO-KF                    |
| Connection flange (out)             | DN 16 ISO-KF                    |
| Filling quantity                    | 0.5                             |
| For pumping speed up to             | 5 m³/h   2.94 cfm   83.33 l/min |
| Heating rod                         | No                              |
| Mounting orientation                | 0° (HV flange top) – 90°        |
| Weight with contents                | 1.5 kg   3.31 lb                |

| Order number |            |
|--------------|------------|
| ZFO 16       | PK Z70 003 |