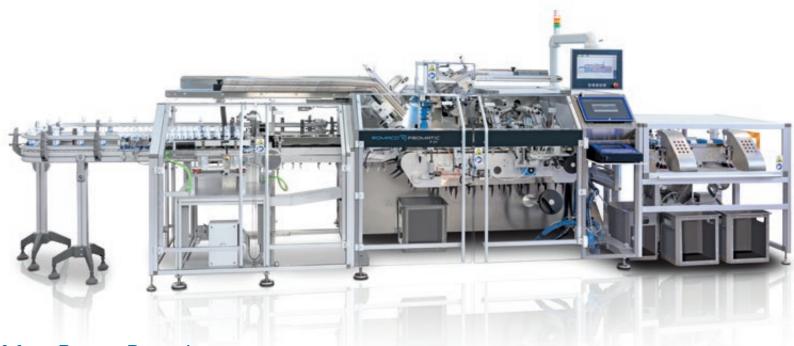

## Series P 91 from Romaco Promatic

The Romaco Promatic P 91 intermittent cartoner range features a fully GMP compliant balcony design that facilitates high accessibility, easy cleaning and reduced risk of cross contamination.

These machines are designed to achieve maximum production performance together with a high level of operator comfort and safety, minimum noise and vibration levels and ergonomic magazines with good accessibility. In addition, the touch screen panel offers complete diagnostics and troubleshooting functions via text and

picture guidance, making operation and handling more easy and efficient.

Key movements within the cartoner are handled by servo motors and electronic cams, allowing perfectly smooth handling of all kind of products.