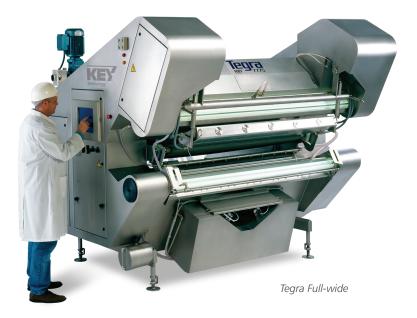

ance increases yield.

## Precise Defect Identification

High resolution Vis/IR, Tri-chromatic, or UV cameras ensure even the subtlest defects are identified and targeted for removal. Object based image processing with sub-millimeter spatial resolution helps you improve quality.

## **Intelligent Sorting**

Top and Bottom cameras view product from all sides to detect size, shape, or color flaws. Contour or centered ejection based on product, defects and foreign material.

## **Gentle Product Handling**

Tegra's C-Belt uses gravity and centrifugal force to move product into the inspection zone without damage at consistent speed and volumes. The C-Belt stabilizes the product into a single uniform layer with even spacing for optimum viewing resulting in improved quality and increased yield.











Tegra Full-wide

#### **Typical Applications**

Vegetables (sliced and diced), fruit (whole, sliced, diced), potatoes (strips, sliced, diced, wedges), candy, coffee beans, nuts, snacks.

#### Sorting Excellence

Color sorting sliced peaches on Tegra allowed a processor to packs glass jars by color for uniform appearance and high customer appeal.







Tegra Half-wide

Result

Increased marketability of finished product

#### Capacity

750mm up to 7.5 metric tons (16,500lbs)/hour\* 1500mm up to 15 metric tons(33,000lbs)/hour\*

\*Depending on product and defect load

product.info@key.net | www.key.net