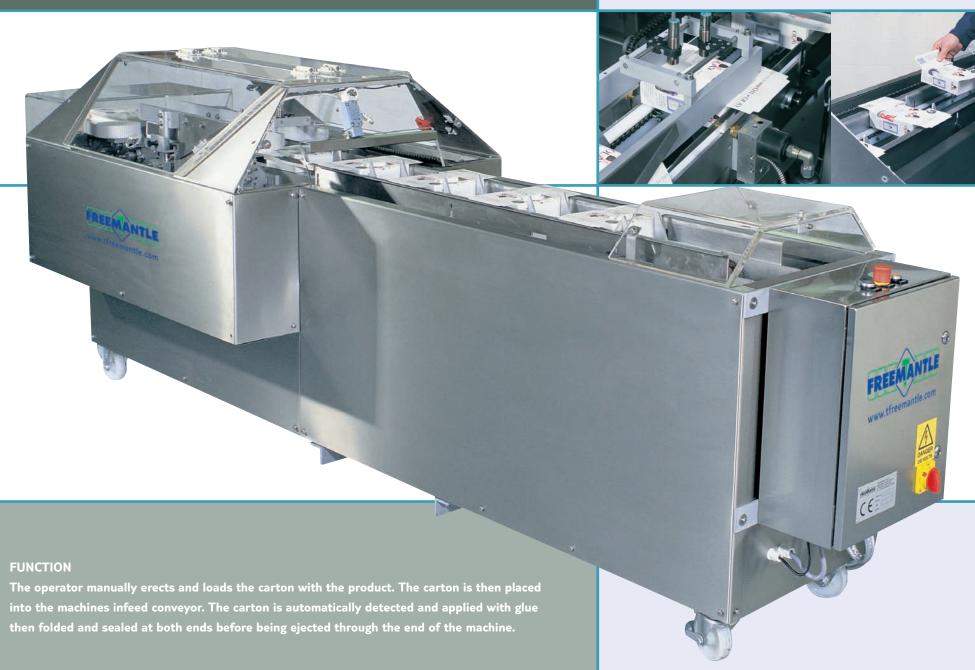

### MAIN FEATURES

- Glue jet applicator ensuring consistent, economical and reliable carton sealing
- Full safety interlock system to give easy access to the machine while being safe and simple to operate
- Simple and easy size change that can be completed in under one minute
- For use with a wide variety of adhesives and carton materials
- Mainly stainless steel and aluminium construction
- Built on a one piece stainless steel frame fitted with castors making the machine both robust and easily mobile
- Sealed for life maintenance free gearbox and bearings
- Built to stringent quality control procedures to ensure customer satisfaction
- Simple and easy to understand machine controls
- Available with a wide range of options and specifications to suit individual customer requirements