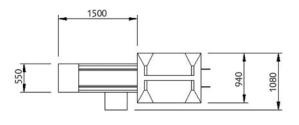

#### **Technical Details**

**Electrical requirements** Supplied with a 3 metre cable complete with a BS 4343 plug

for connection to a single phase 16 amp supply

**Lifting weight** 400 kilos. Ideal lifting points marked for fork truck offloading

#### Capable of sealing up to 60 cartons per minute

Fully adjustable for a wide range of carton sizes

X - 80 to 300mm

Y - 50 to 250mm

Z - 20 to 100mm

Other sizes not shown can be run with modification (subject to quotation). Restrictions apply to certain combinations of sizes.