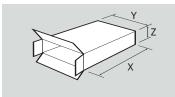

#### Capable of sealing up to 60 cartons per minute

Fully adjustable for a wide range of carton sizes

X - 80 to 300mm

Y - 50 to 250mm

Z - 20 to 100mm

Other sizes not shown can be run with modification (subject to quotation). Restrictions apply to certain combinations of sizes.