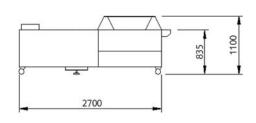

#### **Technical Details**

**Electrical requirements** Supplied with a 3 metre cable complete with a BS 4343 plug

for connection to a single phase 16 amp supply

**Lifting weight** 400 kilos. Ideal lifting points marked for fork truck offloading

#### Capable of sealing up to 60 cartons per minute

Fully adjustable for a wide range of carton sizes

X - 80 to 300mm

Y - 50 to 250mm

Z - 20 to 100mm

Other sizes not shown can be run with modification (subject to quotation). Restrictions apply to certain combinations of sizes.