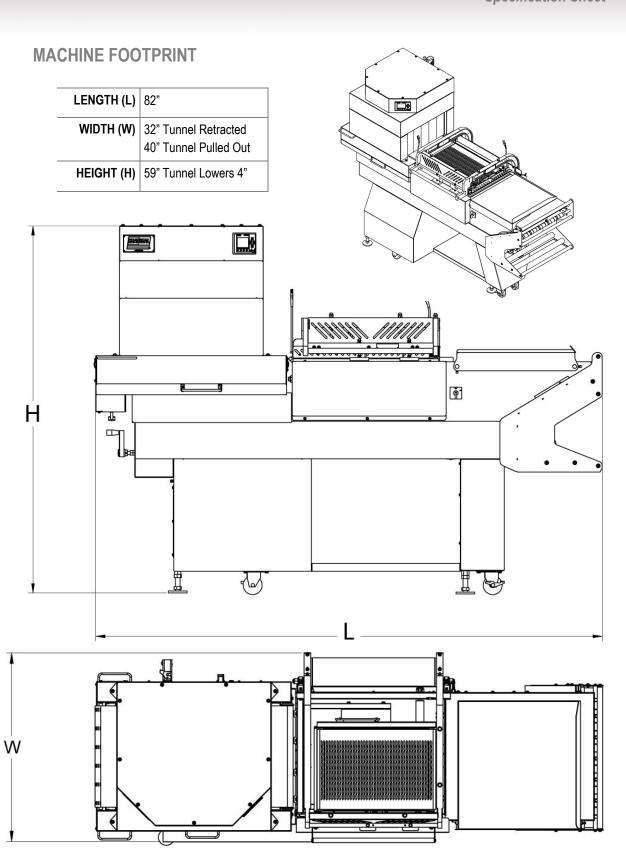

## **MODEL SPECS**

| FILM CAPACITY            | 22" Wide (56 cm)                                |
|--------------------------|-------------------------------------------------|
| L BAR SEALING<br>AREA    | 17" W, 21" L<br>(43 W, 53 L cm)                 |
| INSIDE TUNNEL DIMENSIONS | 21" L, 16" W, 8" H<br>(53 L, 41 W, 22 H cm)     |
| TUNNEL CONVEYOR<br>SPEED | 0-20 Feet per Minute<br>(0-6 meters per minute) |
| OVERALL DIMENSIONS       | 82" L, 32" W, 59" H<br>(208 L, 82 W, 150 H cm)  |
| WORKING HEIGHT           | 38" (97 cm)                                     |
| POWER REQUIREMENTS       | 220 Volts, 23 Amp,<br>Single Phase              |
| TUNNEL WATTAGE           | 3,600                                           |
| WEIGHT                   | 800 lbs. (363 kg)                               |