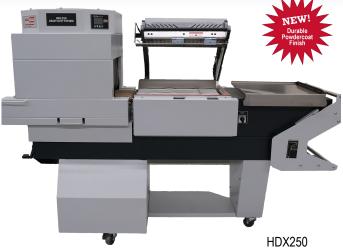

# **HEAVY DUTY COMBO SHRINK SYSTEM**

MODEL: HDX250

Specification Sheet

## **CONTROL PANEL**

- Conveniently Positioned, RS-5 Plus Digital Controller with Three Year Warranty on Original Machine Controller
- Meets UL 508A Standard
- Simple Operation and Precise Temperature Controls
- Cycle Counter Comes Standard with Reset
- Single Cord 220V Single Phase Power Supply

## **SEALING AREA**

- Hot Knife Exact Seal System with Multiple Profile Options
- Large 17" W by 21" L Seal Area
- Heavy Duty Cast Aluminum Seal Head with Stainless Film Clamps
- Balanced Magnetic Hold Down for Strong, Consistent Seals
- Seal Conveyor with Smooth Product Transfer from Seal Area to Tunnel

#### **SHRINK TUNNEL**

- Non-Stick Mesh Tunnel Belt with Adjustable Riser Bar for Improved Bottom Shrink
- Efficient MaxAir Tunnel Almost Triples the Airflow and Evenly Wraps Air Around Package
- Automatic Cool Down Extends Heating Element Life

## **OTHER FEATURES**

- Package Centering System for Even Shrink Sealing and Tunnel Conveyor Move in Tandem Vertically. Also, Includes Tunnel Horizontal Quick Slide Adjustment.
- Two Year Warranty
- · Four Individually Adjustable Perforating Wheels
- · Auto Tensioning Film Cradle
- · Heavy Duty Casters and Levelers