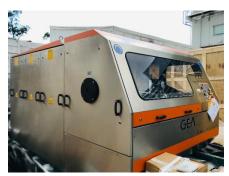

### **Background information**

These 2 Homogenizers equipment were acquired in November 2020

Due to a change in our production process, it was decided not to install these Homogenizers, for which they have never been opened or used, said equipment are in excellent conditions, just as it arrived from the GEA supplier, it has been stored in 8 wooden boxes as can be seen in the following images.

### Quantity Description of the supply

1 EA Homogenizer NS5400H

Serial Number 15381

4 Cases:

450 x 255 x 250 cm, 8460 kg gross, 7130 kg net 170 x 140 x 270 cm, 600 kg gross, 300 kg net 150 x 150 x 300 cm, 940 kg gross, 600 kg net 110 x 90 x 65 cm, 120 kg gross, 30 kg net

1 EA Homogenizer NS5400H

Serial Number 15382

4 Cases:

450 x 255 x 250 cm, 8460 kg gross, 7130 kg net 170 x 140 x 270 cm, 600 kg gross, 300 kg net 150 x 150 x 300 cm, 940 kg gross, 600 kg net 110 x 90 x 65 cm, 120 kg gross, 30 kg net