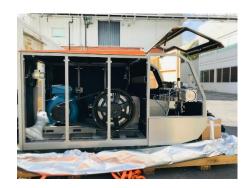

### **Background information**

These 2 Homogenizers equipment were acquired in November 2020

Due to a change in our production process, it was decided not to install these Homogenizers, for which they have never been opened or used, said equipment are in excellent conditions, just as it arrived from the GEA supplier, it has been stored in 8 wooden boxes as can be seen in the following images.

### Quantity Description of the supply

1 EA Homogenizer NS5400H

Serial Number 15381

4 Cases:

450 x 255 x 250 cm, 8460 kg gross, 7130 kg net 170 x 140 x 270 cm, 600 kg gross, 300 kg net 150 x 150 x 300 cm, 940 kg gross, 600 kg net 110 x 90 x 65 cm, 120 kg gross, 30 kg net

1 EA Homogenizer NS5400H

Serial Number 15382

4 Cases:

450 x 255 x 250 cm, 8460 kg gross, 7130 kg net 170 x 140 x 270 cm, 600 kg gross, 300 kg net 150 x 150 x 300 cm, 940 kg gross, 600 kg net 110 x 90 x 65 cm, 120 kg gross, 30 kg net