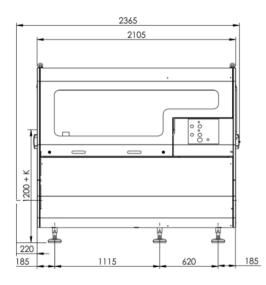

## Dimensional drawing

| Design features                                      |           |
|------------------------------------------------------|-----------|
| Number of plungers                                   | 5         |
| Stroke                                               | 150 mm    |
| Absorbed motor power up to                           | 400 kW    |
| Net weight                                           | 8600 kg   |
| Gross weight                                         | 9600 kg   |
| Lubricating Oil for crankcase and gearbox ISO VG 150 | 95 l      |
| Lubricating/cooling water (inlet @ 14°C)*            | ± 430 l/h |