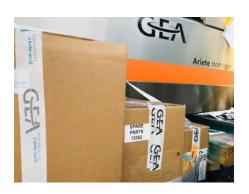

### **Background information**

These 2 Homogenizers equipment were acquired in November 2020

Due to a change in our production process, it was decided not to install these Homogenizers, for which they have never been opened or used, said equipment are in excellent conditions, just as it arrived from the GEA supplier, it has been stored in 8 wooden boxes as can be seen in the following images.

### Quantity Description of the supply

1 EA Homogenizer NS5400H

Serial Number 15381

4 Cases:

450 x 255 x 250 cm, 8460 kg gross, 7130 kg net 170 x 140 x 270 cm, 600 kg gross, 300 kg net 150 x 150 x 300 cm, 940 kg gross, 600 kg net 110 x 90 x 65 cm, 120 kg gross, 30 kg net

1 EA Homogenizer NS5400H

Serial Number 15382

4 Cases:

450 x 255 x 250 cm, 8460 kg gross, 7130 kg net 170 x 140 x 270 cm, 600 kg gross, 300 kg net 150 x 150 x 300 cm, 940 kg gross, 600 kg net 110 x 90 x 65 cm, 120 kg gross, 30 kg net