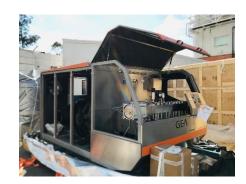

### **Background information**

These 2 Homogenizers equipment were acquired in November 2020

Due to a change in our production process, it was decided not to install these Homogenizers, for which they have never been opened or used, said equipment are in excellent conditions, just as it arrived from the GEA supplier, it has been stored in 8 wooden boxes as can be seen in the following images.

### Quantity Description of the supply

1 EA Homogenizer NS5400H

Serial Number 15381

4 Cases:

450 x 255 x 250 cm, 8460 kg gross, 7130 kg net 170 x 140 x 270 cm, 600 kg gross, 300 kg net 150 x 150 x 300 cm, 940 kg gross, 600 kg net 110 x 90 x 65 cm, 120 kg gross, 30 kg net

1 EA Homogenizer NS5400H

Serial Number 15382

4 Cases:

450 x 255 x 250 cm, 8460 kg gross, 7130 kg net 170 x 140 x 270 cm, 600 kg gross, 300 kg net 150 x 150 x 300 cm, 940 kg gross, 600 kg net 110 x 90 x 65 cm, 120 kg gross, 30 kg net