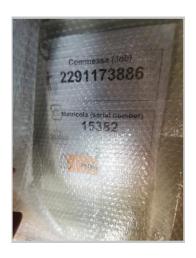

1 EA Homogenizer NS5400H

Serial Number 15382

4 Cases:

450 x 255 x 250 cm, 8460 kg gross, 7130 kg net 170 x 140 x 270 cm, 600 kg gross, 300 kg net 150 x 150 x 300 cm, 940 kg gross, 600 kg net 110 x 90 x 65 cm, 120 kg gross, 30 kg net