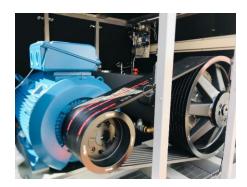

## Dimensional drawing

| Design features                                      |           |
|------------------------------------------------------|-----------|
| Number of plungers                                   | 5         |
| Stroke                                               | 150 mm    |
| Absorbed motor power up to                           | 400 kW    |
| Net weight                                           | 8600 kg   |
| Gross weight                                         | 9600 kg   |
| Lubricating Oil for crankcase and gearbox ISO VG 150 | 95 l      |
| Lubricating/cooling water (inlet @ 14°C)*            | ± 430 l/h |

### **Background information**

These 2 Homogenizers equipment were acquired in November 2020

Due to a change in our production process, it was decided not to install these Homogenizers, for which they have never been opened or used, said equipment are in excellent conditions, just as it arrived from the GEA supplier, it has been stored in 8 wooden boxes as can be seen in the following images.