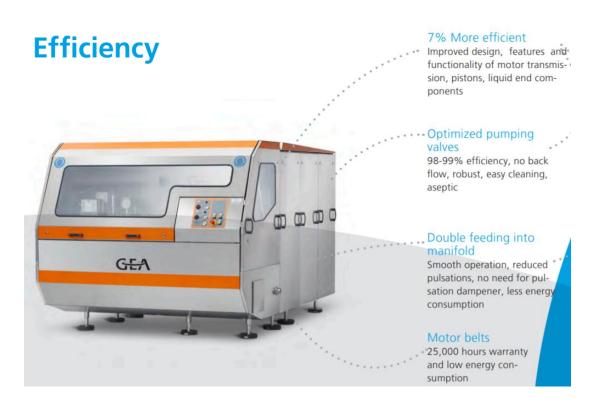

# ARIETE HOMOGENIZER 5400 IS THE MOST POWERFUL HOMOGENIZER ON EARTH

# **GEA Ariete Homogenizer 5400**