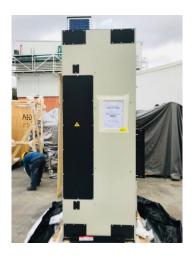

## Dimensional drawing

| Design features                                      |           |
|------------------------------------------------------|-----------|
| Number of plungers                                   | 5         |
| Stroke                                               | 150 mm    |
| Absorbed motor power up to                           | 400 kW    |
| Net weight                                           | 8600 kg   |
| Gross weight                                         | 9600 kg   |
| Lubricating Oil for crankcase and gearbox ISO VG 150 | 95 l      |
| Lubricating/cooling water (inlet @ 14°C)*            | ± 430 l/h |

### **Background information**

These 2 Homogenizers equipment were acquired in November 2020

Due to a change in our production process, it was decided not to install these Homogenizers, for which they have never been opened or used, said equipment are in excellent conditions, just as it arrived from the GEA supplier, it has been stored in 8 wooden boxes as can be seen in the following images.