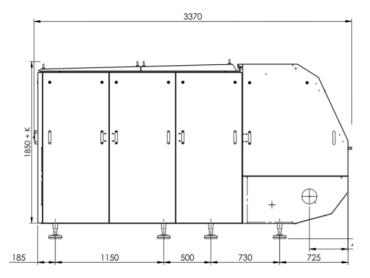

## Dimensional drawing

| Design features                                      |           |
|------------------------------------------------------|-----------|
| Number of plungers                                   | 5         |
| Stroke                                               | 150 mm    |
| Absorbed motor power up to                           | 400 kW    |
| Net weight                                           | 8600 kg   |
| Gross weight                                         | 9600 kg   |
| Lubricating Oil for crankcase and gearbox ISO VG 150 | 95 l      |
| Lubricating/cooling water (inlet @ 14°C)*            | ± 430 l/h |