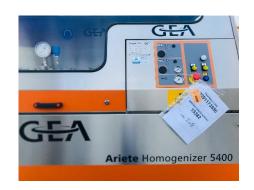

# **GEA Ariete Homogenizer 5400**

## Dimensional drawing

| Design features                                      |           |
|------------------------------------------------------|-----------|
| Number of plungers                                   | 5         |
| Stroke                                               | 150 mm    |
| Absorbed motor power up to                           | 400 kW    |
| Net weight                                           | 8600 kg   |
| Gross weight                                         | 9600 kg   |
| Lubricating Oil for crankcase and gearbox ISO VG 150 | 95 l      |
| Lubricating/cooling water (inlet @ 14°C)*            | ± 430 l/h |