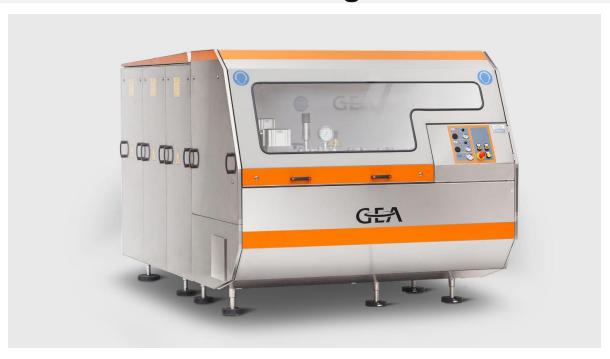

# ARIETE HOMOGENIZER 5400 IS THE MOST POWERFUL HOMOGENIZER ON EARTH

# **GEA Ariete Homogenizer 5400**





## Dimensional drawing





| Design features                                      |           |
|------------------------------------------------------|-----------|
| Number of plungers                                   | 5         |
| Stroke                                               | 150 mm    |
| Absorbed motor power up to                           | 400 kW    |
| Net weight                                           | 8600 kg   |
| Gross weight                                         | 9600 kg   |
| Lubricating Oil for crankcase and gearbox ISO VG 150 | 95 l      |
| Lubricating/cooling water (inlet @ 14°C)*            | ± 430 l/h |

<sup>\*</sup> Air cooling unit for gearbox oil available

### **Background information**

These 2 Homogenizers equipment were acquired in November