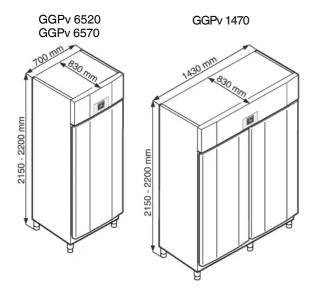

# **Appliance dimensions**



# **Equipment**



## Safety lock

The lock is equipped with a safety mechanism.

#### Locking the appliance

- Insert the key as shown by arrow 1.
- Turn the key 180° (2).

To unlock the appliance, the same procedure must be repeated in the same order.



## **GGPv 1470 equipment**

Fit the supplied shelf rails to the right and left of the vertical bar.



Suspend the rails at the desired height, by inserting into the rear clip-in strip first and then clipping in at the front.



## Intermediate shelves



Place the supplied intermediate shelves onto the shelf rails.

## **NOTICE**

The maximum load per intermediate shelf is 20 kg.