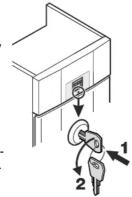

## Safety lock

The lock is equipped with a safety mechanism.

#### Locking the appliance

- Insert the key as shown by arrow 1.
- Turn the key 180° (2).

To unlock the appliance, the same procedure must be repeated in the same order.