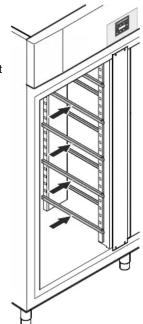

## **GGPv 1470 equipment**

Fit the supplied shelf rails to the right and left of the vertical bar.

Suspend the rails at the desired height, by inserting into the rear clip-in strip first and then clipping in at the front.

## Intermediate shelves

Place the supplied intermediate shelves onto the shelf rails.