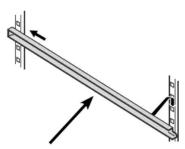

## **GGPv 1470 equipment**

Fit the supplied shelf rails to the right and left of the vertical bar.

Suspend the rails at the desired height, by inserting into the rear clip-in strip first and then clipping in at the front.