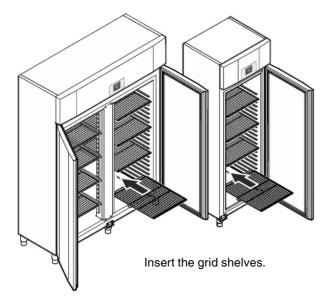

# **Equipment**

## Intermediate shelves

Place the supplied intermediate shelves onto the shelf rails.

## **NOTICE**

The maximum load per intermediate shelf is 20 kg.