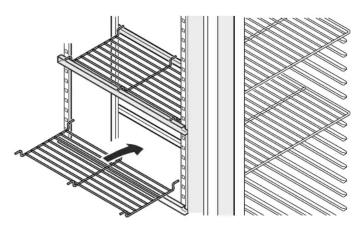

## Intermediate shelves

Place the supplied intermediate shelves onto the shelf rails.

## **NOTICE**

The maximum load per intermediate shelf is 20 kg.