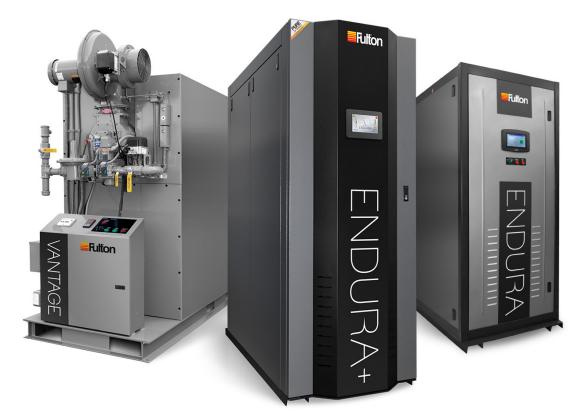

Fulton's highly-optimized and intuitive touchscreen control matches the entire boiler plant output to system load, thereby minimizing boiler cycling and extending equipment life.