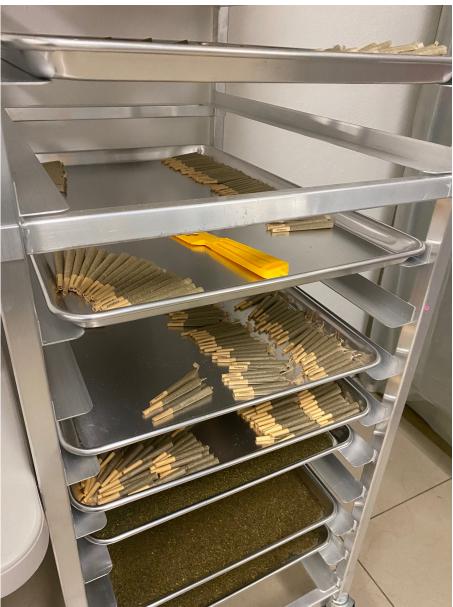

Product Rack and Finish Product

Customer finished product in tubes and shipping box

Pre-Roll Machine at production area back of the machine

Pre-Roll Machine at production area side of the machine