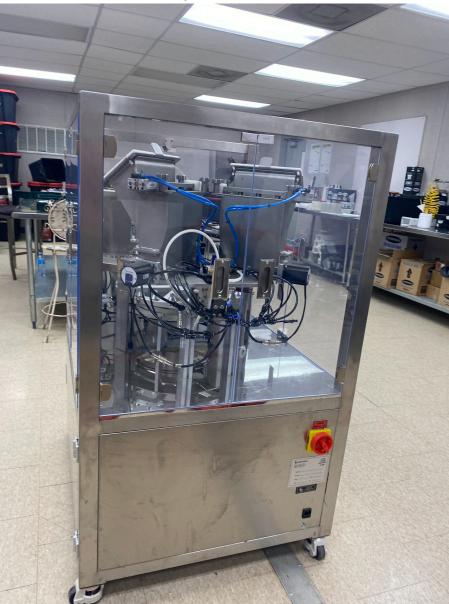

0.7g Hemp Pre-Roll Delta 8 @ 15%

Equipment: Pre-Roll Manufacturing Machine Equipment Location: Caguas, Puerto Rico Equipment Actual Picture:

Filling Pre-Roll Machine

Equipment Technical Information:

- Holds grounded dry flower
- Automatic Cone Feeder
- Automatically Tamps while Filling
- Twist Tip Finish or scissor-cut finish
- Fully Automatic Tamper and Packing Mechanism
- Fills a range of 600 to 900 Cones Per Hour
- Compact and Portable; Standing at 4' Tall

Product Rack and Finish Product

Customer finished product in tubes and shipping box

Pre-Roll Machine at production area back of the machine

Pre-Roll Machine at production area side of the machine