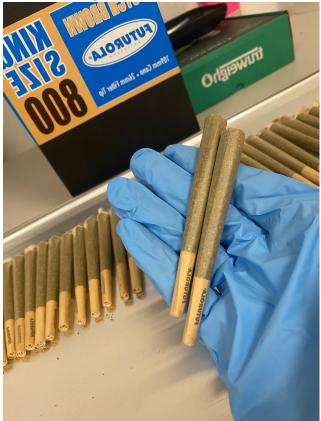

Product Rack and Finish Product

Customer finished product in tubes and shipping box

Pre-Roll Machine at production area back of the machine

Pre-Roll Machine at production area side of the machine