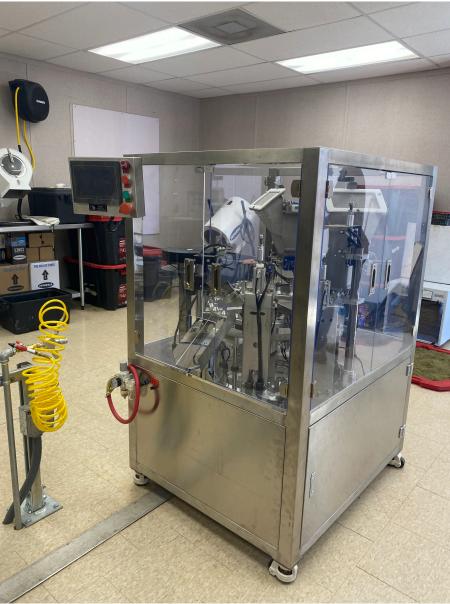

Product Rack and Finish Product

Customer finished product in tubes and shipping box

Pre-Roll Machine at production area back of the machine

Pre-Roll Machine at production area side of the machine