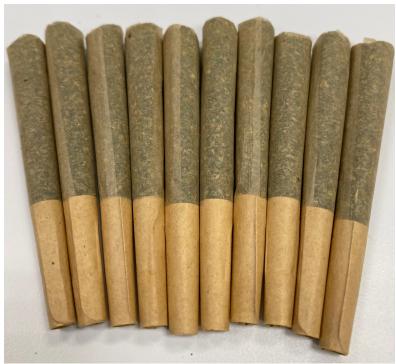

0.7g Hemp Pre-Roll Delta 8 @ 15%

Equipment: Pre-Roll Manufacturing Machine Equipment Location: Caguas, Puerto Rico Equipment Actual Picture:

Filling Pre-Roll Machine

Equipment Technical Information:

- Holds grounded dry flower
- Automatic Cone Feeder
- Automatically Tamps while Filling
- Twist Tip Finish or scissor-cut finish
- Fully Automatic Tamper and Packing Mechanism
- Fills a range of 600 to 900 Cones Per Hour
- Compact and Portable; Standing at 4' Tall

- PLC and HMI (Human Machine Interface) FATEK
- Voltage: 120V
- Amperage: 23A
- Frequency: 60Hz
- Phase: 1 Phase
- Comp. Air: 80-90PSI
- Vacuum: N/A

1.0g Hemp Pre-Roll Delta 8 @ 15%

Finished Product 1.0g Hemp Pre-Roll Delta 8 @ 15%