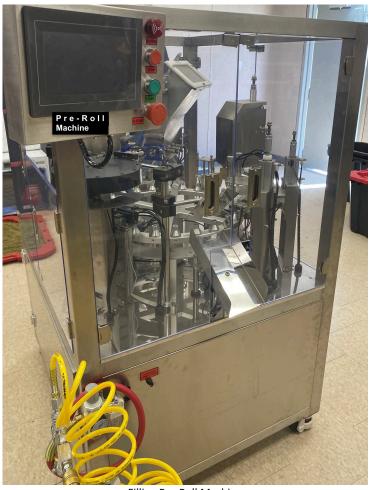

This Pre Roller machine has an automatic rotary operation mode, loading the pre-roll cones manually (multiple cones stacked together). The main stations of the Pre Roller are Cone Feeder, Cone Checker, Filling, Vibrating, Twist, Cutter, Flap top, and discharge. This HEMP/Cannabis Pre-Roll machine is a user-friendly machine. The general staff can work it as long as they are familiar with the functions of the equipment.

This upgraded pre-roll machine has an automated bridge breaker that ensures the cannabis/hemp is being pushed to the filler at a consistent rate for pre-roll weighing accuracy. At the twisting station, the upgraded silicon twisters increase pre-roll quality by safeguarding the pre-roll twisting action of the cones. These improvements have been carefully designed and installed after hours of R&D with different flowers and cones to increase pre-roll quality and overall equipment efficiency.

0.7g Hemp Pre-Roll Delta 8 @ 15%

Equipment: Pre-Roll Manufacturing Machine Equipment Location: Caguas, Puerto Rico Equipment Actual Picture:

Filling Pre-Roll Machine

Equipment Technical Information:

- Holds grounded dry flower
- Automatic Cone Feeder
- Automatically Tamps while Filling
- Twist Tip Finish or scissor-cut finish
- Fully Automatic Tamper and Packing Mechanism
- Fills a range of 600 to 900 Cones Per Hour
- Compact and Portable; Standing at 4' Tall