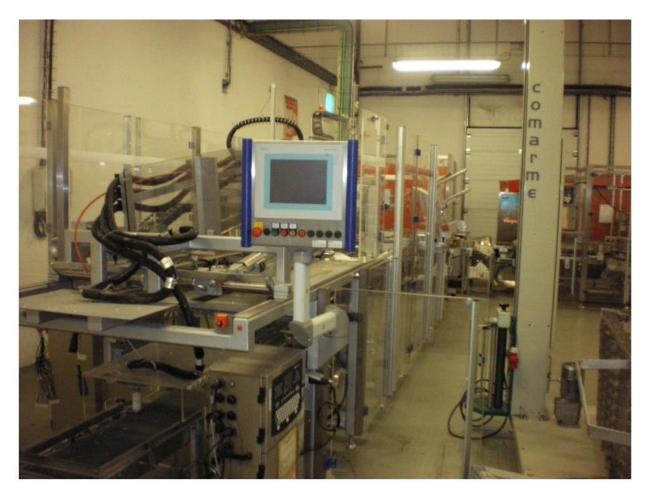

Machine front view. (out of the cases)

Side view

Electric panel

|                                               |                    | D                                                   | A A I          | -                                                                          |  |
|-----------------------------------------------|--------------------|-----------------------------------------------------|----------------|----------------------------------------------------------------------------|--|
|                                               | VERPACKUNGSMASCHIN |                                                     |                |                                                                            |  |
| Paal<br>Verpackungsmaschinen<br>GmbH & Co. KG |                    | hrenbachstr. 14<br>-73630 Remshalden<br>ww.paal.com | Fax: +49 71 51 | Tel.: +49 71 51 / 70 07-0<br>Fax: +49 71 51 / 70 07-60<br>service@paal.com |  |
| ура                                           |                    | Stroma                                              | irt 3          | Ph                                                                         |  |
| taujahr                                       |                    |                                                     | 2307           | /1) I V                                                                    |  |
| Com.                                          |                    |                                                     | 51             | Hz                                                                         |  |
| Nennleistung                                  |                    | Steuer                                              | sp. 7/         | v                                                                          |  |
| Schaltpl. Nr.                                 |                    | Nennst                                              | trom 15        | A                                                                          |  |
| Pneumpi, Nr.                                  |                    | Sicher                                              | ung 78         | A                                                                          |  |