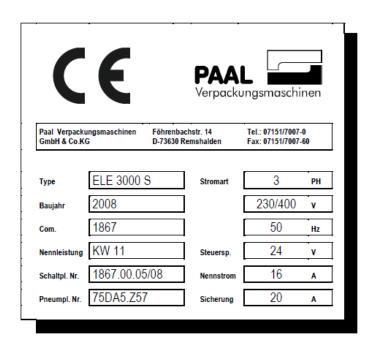

## PLACA DE CARACTERÍSTICAS ELEMATIC® 3000 S

A placa de características (fig. 3-4) encontra-se na parte da frente da máquina na saída.

Fig. 3-4: Placa de características