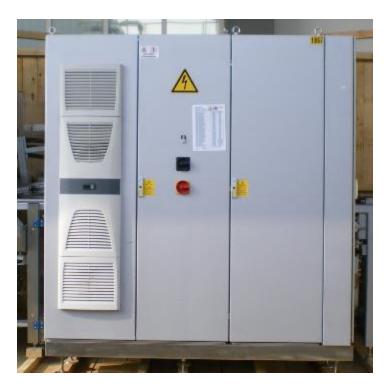

Machine front view. (out of the cases)

Side view

Electric panel

|                                               |                    | D                                                   | A A I          | -                                                                          |  |
|-----------------------------------------------|--------------------|-----------------------------------------------------|----------------|----------------------------------------------------------------------------|--|
|                                               | VERPACKUNGSMASCHIN |                                                     |                |                                                                            |  |
| Paal<br>Verpackungsmaschinen<br>GmbH & Co. KG |                    | hrenbachstr. 14<br>-73630 Remshalden<br>ww.paal.com | Fax: +49 71 51 | Tel.: +49 71 51 / 70 07-0<br>Fax: +49 71 51 / 70 07-60<br>service@paal.com |  |
| ура                                           |                    | Stroma                                              | irt 3          | Ph                                                                         |  |
| taujahr                                       |                    |                                                     | 2307           | /1) I V                                                                    |  |
| Com.                                          |                    |                                                     | 51             | Hz                                                                         |  |
| Nennleistung                                  |                    | Steuer                                              | sp. 7/         | v                                                                          |  |
| Schaltpl. Nr.                                 |                    | Nennst                                              | trom 15        | A                                                                          |  |
| Pneumpi, Nr.                                  |                    | Sicher                                              | ung 78         | A                                                                          |  |