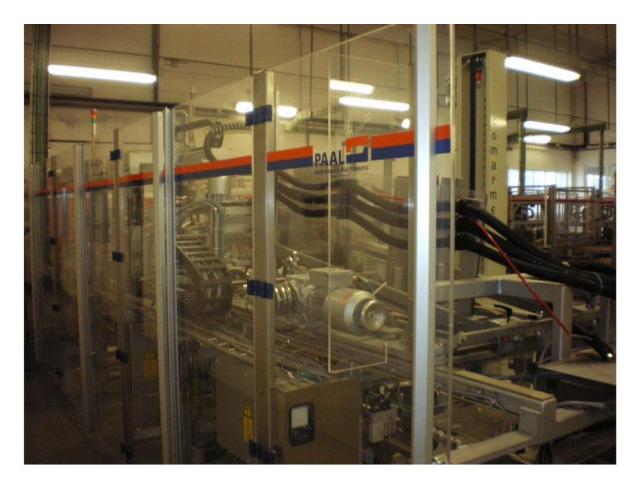

Machine front view. (out of the cases)

Side view

Electric panel

|                                               |                    | D                                                   | A A I          | -                                                                          |  |
|-----------------------------------------------|--------------------|-----------------------------------------------------|----------------|----------------------------------------------------------------------------|--|
|                                               | VERPACKUNGSMASCHIN |                                                     |                |                                                                            |  |
| Paal<br>Verpackungsmaschinen<br>GmbH & Co. KG |                    | hrenbachstr. 14<br>-73630 Remshalden<br>ww.paal.com | Fax: +49 71 51 | Tel.: +49 71 51 / 70 07-0<br>Fax: +49 71 51 / 70 07-60<br>service@paal.com |  |
| ура                                           |                    | Stroma                                              | irt 3          | Ph                                                                         |  |
| taujahr                                       |                    |                                                     | 2307           | /1) I V                                                                    |  |
| Com.                                          |                    |                                                     | 51             | Hz                                                                         |  |
| Nennleistung                                  |                    | Steuer                                              | sp. 7/         | v                                                                          |  |
| Schaltpl. Nr.                                 |                    | Nennst                                              | trom 15        | A                                                                          |  |
| Pneumpi, Nr.                                  |                    | Sicher                                              | ung 78         | A                                                                          |  |