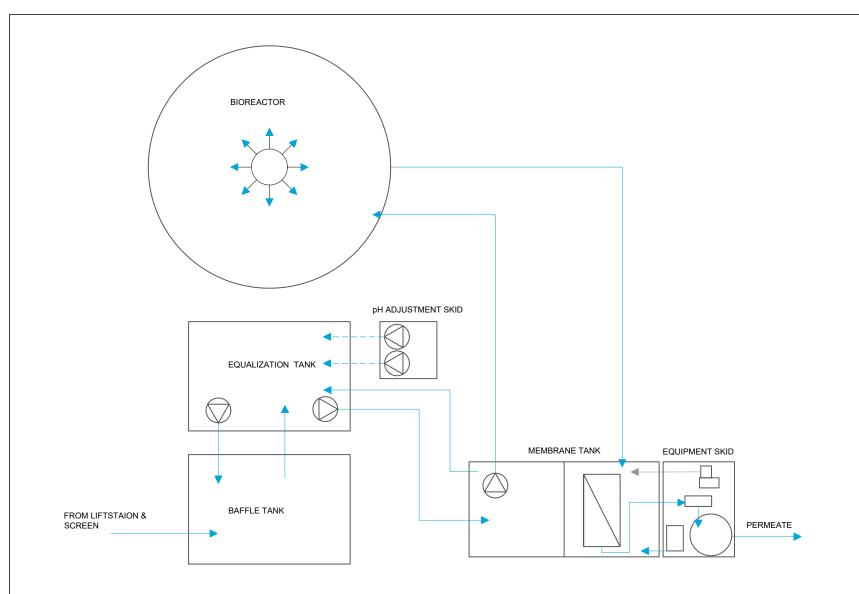

## ENEREAU SYSTEMS GROUP INC.

19 DRIFTWOOD TRAIL RIDGEWAY ONTARIO LOS 1NO, CANADA

## NOT FOR CONSTRUCTION

PROPRIETARY INFORMATION MAY NOT BE REPRODUCED OR DIVULGED WITHOUT PRIOR WRITTEN CONSENT OF ENEREAU SYSTEMS GROUP INC. DO NOT SCALE

|                    | L(mm) | W(mm) | H(mm) |
|--------------------|-------|-------|-------|
| BIOREACTOR TANK    | DIA.  | 5100  | 6000  |
| EQUALIZATION TANK  | 3400  | 2300  | 2450  |
| BAFFLE TANK        | 3400  | 2300  | 2450  |
| MEMBRANE TANK      | 4000  | 2000  | 2300  |
| EQUIPMENT SKID     | 1500  | 2000  | 1600  |
| pH ADJUSTMENT SKID | 1200  | 1200  | 1600  |

## PROVINCE BRANDS NEW BREWERY

## **GENERAL ARRANGEMENT DRAWING**

| DRAWING #   | G-001        |  |
|-------------|--------------|--|
| CHECKED BY: | СН           |  |
| DRAWN BY:   | JK           |  |
| DATE:       | 20 JUNE 2019 |  |
| PROJECT:    | ESP19020     |  |