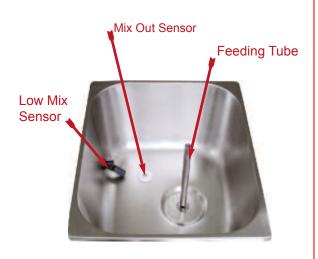

### **Mix Low Indicator**

When mix level is low, the Mix Low light turns "ON" to alert operator to add mix. Compressor shut down setting prevents freeze up or machine damage.