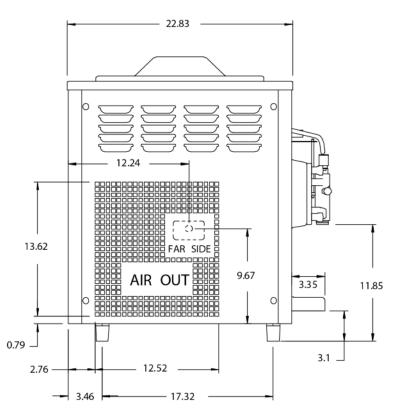

# **Specifications**

| Weight   | Pounds |  |
|----------|--------|--|
| Net      | 190    |  |
| Shipping | 214    |  |

Packaging Volume 11.08 CBF

| <b>Dimensions</b> | Net - inches | Shipping - inches |
|-------------------|--------------|-------------------|
| Width             | 16.3         | 18.3              |
| Depth             | 22.8         | 29.5              |
| Height            | 28.9         | 35.4              |

### **Air Cooled**

To ensure adequate cooling, there must be a clearance of 6-inch on each side of this machine. The rear of the machine may be set against the wall.

Spaceman Factory in China is: ISO 9001: 2008 Registered Firm