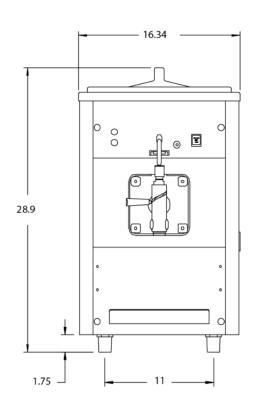

# **Specifications**

| Weight   | Pounds |  |
|----------|--------|--|
| Net      | 190    |  |
| Shipping | 214    |  |

Packaging Volume 11.08 CBF

| <b>Dimensions</b> | Net - inches | Shipping - inches |
|-------------------|--------------|-------------------|
| Width             | 16.3         | 18.3              |
| Depth             | 22.8         | 29.5              |
| Height            | 28.9         | 35.4              |