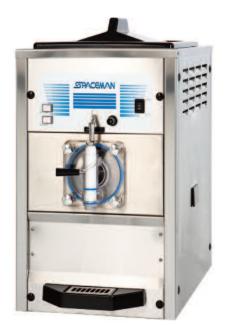

# **Model 6490**

### FROZEN BEVERAGE FREEZER

#### **Application**

Single flavor, Countertop machine for freezing milk shakes, smoothies, frozen cocktails, fruit juices, cappuccino, coffees, and slush beverages, all served at the desired thickness.