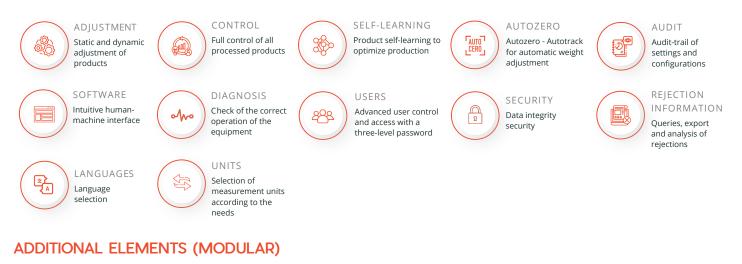

|
| Memory formats            | Up to 900                            |
| Screen                    | LCD-LED color touch screen 12"       |
| Protection                | IP65 / IP66 (optional)               |
| Minimum weight to control | From 1 g*                            |
| Maximum weight to control | Up to 20 kg                          |
| Motor                     | Asynchronous and / or<br>Servo Motor |
| Working temperature       | 0-40 °C                              |
| Working height            | 600 -1200 mm                         |

\* Depending on the legal characteristics and the product format.

Varpe offers the possibility of adapting the standard specifications to the requirements of each client.



## CHECKWEIGHER · V2000 CLASSIC

### **INCLUDED ELEMENTS**



#### Accessories and complements



#### Communications, controls and technologies