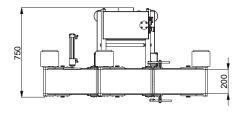

rol the **quality and profitability** of the production thanks to advanced weighing electronics, maximum precision and a state-of-the-art software.

The V2000 Classic is equipped with the latest advances in technology: touch screen and extensive communication systems.

The V2000 Classic offers a robust and stable construction that requires little installation space. Its modular system provides flexibility and versatility. It also makes easier the assembly and commissioning of the equipment.

There is also the option of a hygienic approach in its design to meet the needs of those industries that require this type of equipment.



\* The image of the product may vary depending on adaptations of the equipment.





Emergency stop



Beacon

User-friendly software Rejection

### DIMENSIONS





\* Conveyor dimensions adapted to the product needs.

### TECHNICAL SPECIFICATIONS

| Production                | Up to 400 p/min.                     |
|---------------------------|--------------------------------------|
| Accuracy                  | From 0,1 g*                          |
| Division unit             | From 0,1 g                           |
| Memory formats            | Up to 900                            |
| Screen                    | LCD-LED color touch screen 12"       |
| Protection                | IP65 / IP66 (optional)               |
| Minimum weight to control | From 1 g*                            |
| Maximum weight to control | Up to 20 kg                          |
| Motor                     | Asynchronous and / or<br>Servo Motor |
| Working temperature