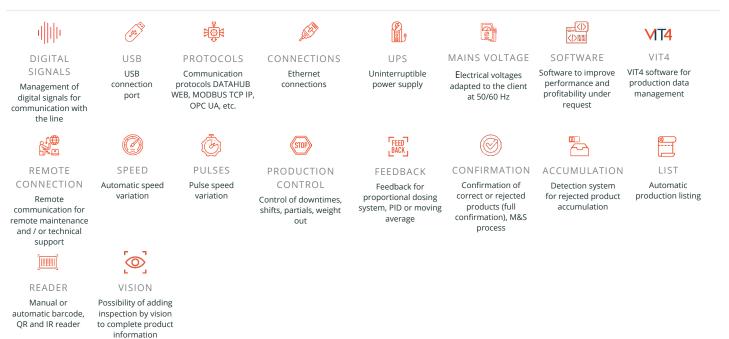

een                    | LCD-LED color touch screen 12"       |
| Protection                | IP65 / IP66 (optional)               |
| Minimum weight to control | From 1 g*                            |
| Maximum weight to control | Up to 20 kg                          |
| Motor                     | Asynchronous and / or<br>Servo Motor |
| Working temperature       | 0-40 °C                              |
| Working height            | 600 -1200 mm                         |

\* Depending on the legal characteristics and the product format.

Varpe offers the possibility of adapting the standard specifications to the requirements of each client.



## CHECKWEIGHER · V2000 CLASSIC

### **INCLUDED ELEMENTS**



#### Accessories and complements



#### Communications, controls and technologies