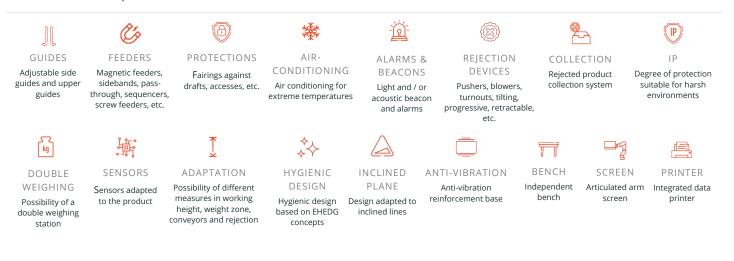

| Up to 900                            |
| Screen                    | LCD-LED color touch screen 12"       |
| Protection                | IP65 / IP66 (optional)               |
| Minimum weight to control | From 1 g*                            |
| Maximum weight to control | Up to 20 kg                          |
| Motor                     | Asynchronous and / or<br>Servo Motor |
| Working temperature       | 0-40 °C                              |
| Working height            | 600 -1200 mm                         |

\* Depending on the legal characteristics and the product format.

Varpe offers the possibility of adapting the standard specifications to the requirements of each client.



## CHECKWEIGHER · V2000 CLASSIC

### **INCLUDED ELEMENTS**



#### Accessories and complements



#### Communications, controls and technologies