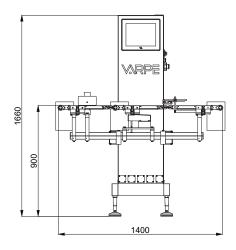

ntrol the **quality and profitability** of the production thanks to advanced weighing electronics, maximum precision and a state-of-the-art software.

The V2000 Classic is equipped with the latest advances in technology: touch screen and extensive communication systems.

The V2000 Classic offers a robust and stable construction that requires little installation space. Its modular system provides flexibility and versatility. It also makes easier the assembly and commissioning of the equipment.

There is also the option of a hygienic approach in its design to meet the needs of those industries that require this type of equipment.



\* The image of the product may vary depending on adaptations of the equipment.





Emergency stop



Beacon

User-friendly software Rejection

### DIMENSIONS





\* Conveyor dimensions adapted to the product needs.

### TECHNICAL SPECIFICATIONS

| Production                | Up to 400 p/min.                     |
|---------------------------|--------------------------------------|
| Accuracy                  | From 0,1 g*                          |
| Division unit             | From 0,1 g                           |
| Memory formats            | Up to 900                            |
| Screen                    | LCD-LED color touch screen 12"       |
| Protection                | IP65 / IP66 (optional)               |
| Minimum weight to control | From 1 g*                            |
| Maximum weight to control | Up to 20 kg                          |
| Motor                     | Asynchronous and / or<br>Servo Motor |
| Working temperature